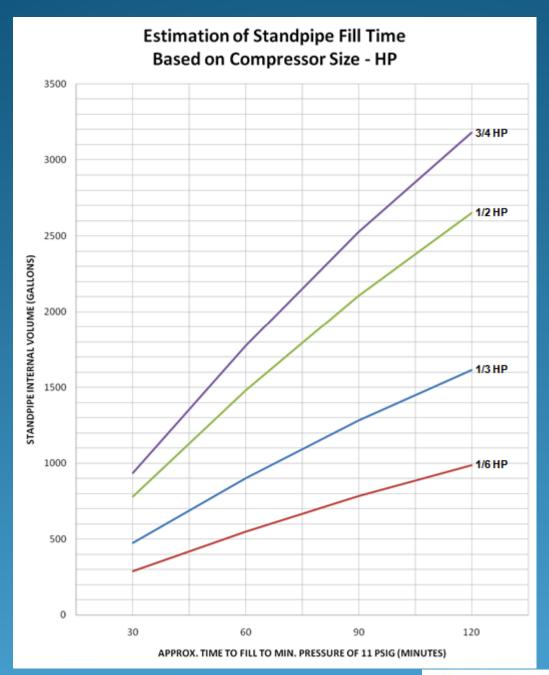

## Fill Time - Based on Compressor Size in HP (NYC – 2 Hours Max.)

Fill time is important for estimating downtime when standpipe is added to or sections are removed. A quicker fill time allows the standpipe to be returned to service sooner. Local Law 64, Section 5, mandates ceasing all construction or demolition operations if the standpipe is not restored within 2 hours of impairment. Choose compressor size accordingly.